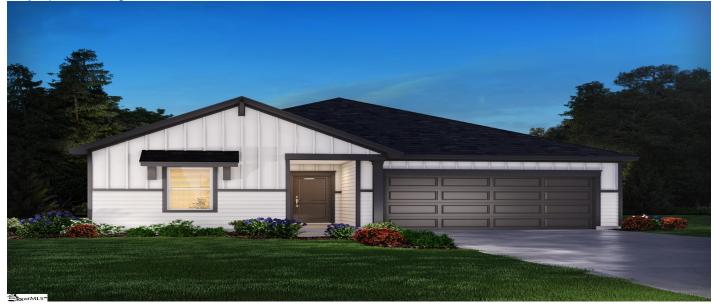

# 210 Merriweather Way, Spartanburg, 29302, SC

https://searchrealestate.co/properties/210-merriweatherway/spartanburg/sc/29302/MLS\_ID\_1554937

## Price - \$304,900

| Bedrooms | Baths | SqFt | Lot Size | Year Built | DOM     |
|----------|-------|------|----------|------------|---------|
| 3        | 2     | 1648 | 0.2200   | 2025       | 94 Days |

## Description

Brand new, energy-efficient home available by May 2025! Enjoy happy hour on the Chandler's covered back patio. In the primary suite, dual sinks and a walk-in closet simplify busy mornings. Pebble cabinets with white granite countertops, Bishop Ridge Sea Glass EVP flooring and carpet in our Elemental (3). Small-town charm meets big-city amenities in this Spartanburg community. Situated just four miles from downtown Spartanburg and in the highly desirable Spartanburg High School District, Holland Park offers functional floorplans with included features like outdoor patios and designer-curated interior packages. Residents in Holland Park can look forward to enjoying community amenities like the pool and cabana, playground, fire pit, and more. Each of our homes is built with innovative, energy-efficient features designed to help you enjoy more savings, better health, real comfort and peace of mind.