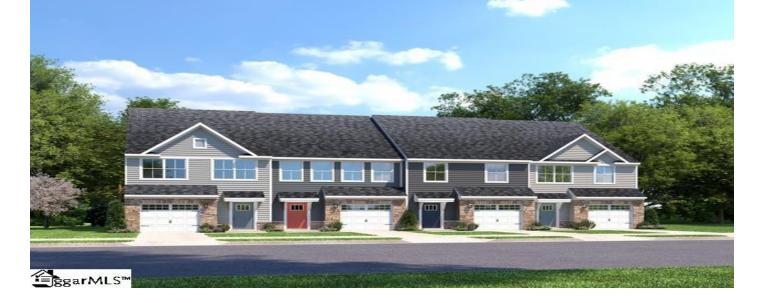

### Description

\*TO BE BUILT\* This charming 3-bedroom, 2.5-bath townhome features a garage and extended driveways. The exterior boasts James Hardie siding with stone accents, white trim, and a craftsman design. Inside, you'll find 42" Timberlake cabinetry in your choice of color, complemented by granite or quartz countertops and GE stainless steel kitchen appliances. The kitchen also includes an island and modern backsplash options. The spacious owner's suite offers a walk-in shower, closet, and double vanities. The community amenities include a firepit, dog park, and covered pavilion.