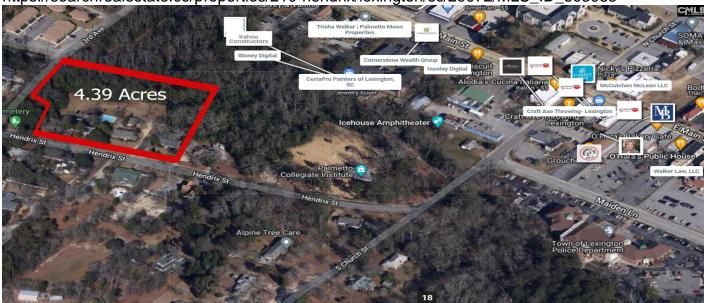

# 210 Hendrix, Lexington, 29072, SC

https://searchrealestate.co/properties/210-hendrix/lexington/sc/29072/MLS\_ID\_603085

Price - \$2,500,000

Lot Size DOM

4.3900 1 Days

# **Description**

The properties being sold are 206 Hendrix, 208 Hendrix, and 210 Hendrix. The lots are flat and total 4.39 acres in a prime location just off Main St in downtown Lexington, next to the Icehouse Amphi-theater and Virginia Hilton Park. They are currently zoned Residential with 3 houses on the property, but would be ideal for condos, apartments, townhomes, a hotel, or a business park if Lexington approves rezoning. Opportunities like this so close to downtown Lexington rarely become available. Disclaimer: CMLS has not reviewed and, therefore, does not endorse vendors who may appear in listings.