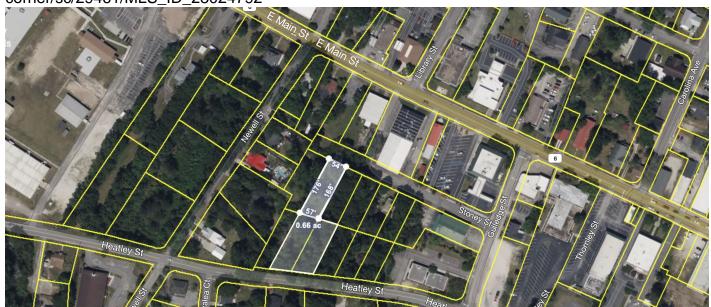

# 210 Heatley Street, Moncks Corner, 29461, SC

https://searchrealestate.co/properties/210-heatley-street/moncks-corner/sc/29461/MLS\_ID\_23024792

**Price - \$125,000** 

Lot Size DOM

0.6700 666 Days

## **Description**

Want to build in town. This property is a short walk to Main Street shopping and restaurants. Access can be from Heatley Street or Stoney Street behind Farmers and Merchants Bank. The land can have access to city water and sewer, but Buyer to verify. Could be a great spot for a business as well. The property is equally surrounded by businesses and residential properties. Property is located in the city limits and possible opportunity zone. Mobile homes are not allowed in the town limits.