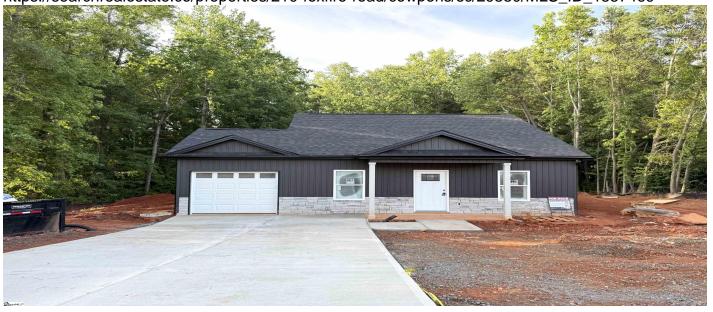

# 210 Foxfire Road, Cowpens, 29330, SC

https://searchrealestate.co/properties/210-foxfire-road/cowpens/sc/29330/MLS\_ID\_1557469

## **Description**

Under construction. This home features 3 bedrooms and 2 full bath. Open living concept. Covered front porch. Quartz countertops and an Island in the kitchen for more extra seating. Vinyl flooring throughout the house. Primary features walk in closet. 8 minutes from I-85. No HOA! Agent related to seller. Anticipated completion date July 30th 2025.