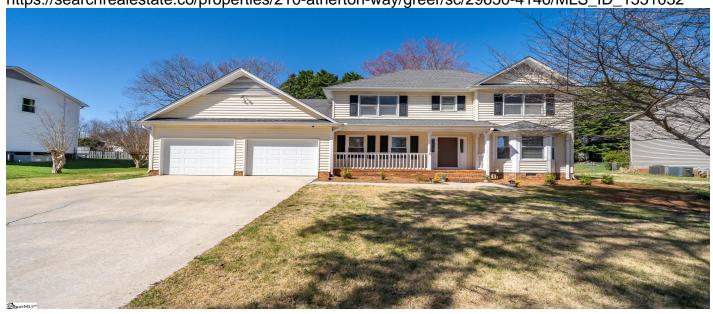

## **Description**

This beautifully maintained 3-bedroom, 2-bath home in the desirable Devenger Pointe neighborhood of Greer, SC, offers 1,926 square feet of comfortable living space. From its inviting curb appeal with a well-kept front yard and welcoming porch, to the bright, open-concept living areas, this home is perfect for both relaxation and entertaining. The updated kitchen features sleek countertops, modern appliances, and ample cabinet space, while the cozy living room offers abundant natural light. Step outside to the private, fenced-in backyard with a spacious patio and firepit—ideal for outdoor gatherings or quiet retreats. The primary suite is a true sanctuary with a walk-in closet and luxurious en-suite bathroom, complete with a walk-in shower and double vanity. Throughout the home, you'll find stylish hardwood floors, modern fixtures, and upgraded finishes. Storage is plentiful, with generous closets, a spacious pantry, and two roomy attics. Located just minutes from downtown Greenville and Greer, you'll enjoy easy access to local shops, restaurants, parks, and top-rated schools, plus a quick commute to I-85 for travel to Greenville, Spartanburg, or the Blue Ridge Mountains. Greer offers a vibrant community with small-town charm and big-city conveniences, making it an ideal place to call home. Don't miss your chance to own this stunning property in one of South Carolina's most desirable locations. Schedule your tour today!