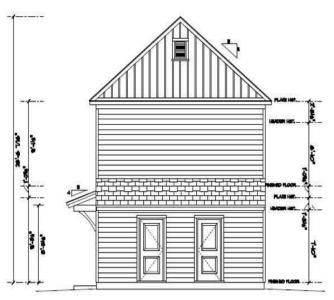

#### **Description**

This is proposed construction of multifamily property; pricing is for the land and seller documents that are available relating to the construction of the proposed 4 unit (2 Duplex) property. Approved 4 unit (2 Duplex) property, in one of the most convenient and accessible locations in all of Summerville. This pad ready site (dirt removal and new fill dirt has already taken place) comes with design and engineering documents provided by Seller; the project has been submitted and previously approved by Dorchester County. Site layout has been smartly designed to promote efficient parking between the two buildings. Expert attention was given to the interior layout of each unit, which consists of approximately 1500 sf of maximized living space per unit, with 3 spacious bedrooms and 2.5 baths. This property offers real estate investors multiple avenues of investment strategy, as each building can be bifurcated into a horizontal property regime as a for sale condo product, or the property could function as a single cash flowing investment under one TMS number. The sites proximity to Nexton, Downtown Summerville and the interstate is at an absolute premium. Additionally, the property sits in the highly desirable Dorchester District 2 school system, which is an attractive attribute for all buyers and/or renters.