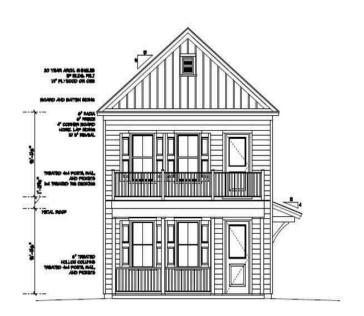

#### **Description**

This is proposed construction of multifamily property; pricing is for the land and seller documents that are available relating to the construction of the proposed 4 unit (2 Duplex) property. Approved 4 unit (2 Duplex) property, in one of the most convenient and accessible locations in all of Summerville. This pad ready site (dirt removal and new fill dirt has already taken place) comes with design and engineering documents provided by Seller; the project has been submitted and previously approved by Dorchester County. Site layout has been smartly designed to promote efficient parking between the two buildings. Expert attention was given to the interior layout of each unit, which consists of approximately 1500 sf of maximized living space per unit, with 3 spacious bedrooms and 2.5 baths. This property offers real estate investors multiple avenues of investment strategy, as each building can be bifurcated into a horizontal property regime as a for sale condo product, or the property could function as a single cash flowing investment under one TMS number. The sites proximity to Nexton, Downtown Summerville and the interstate is at an absolute premium. Additionally, the property sits in the highly desirable Dorchester District 2 school system, which is an attractive attribute for all buyers and/or renters.