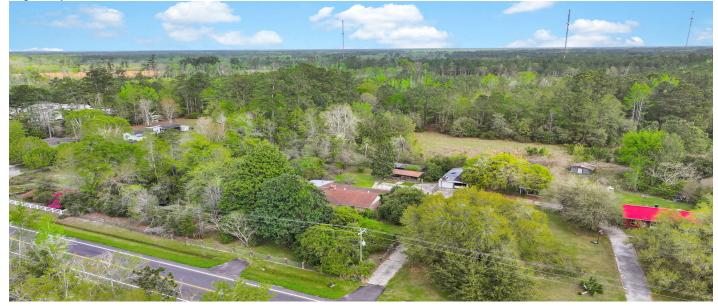

## Description

This charming ranch-style home, located on an expansive 5-acre lot, offers incredible potential as a handyman special and is situated just a stone's throw away from Downtown Walterboro. With its prime location and vast acreage, this property is an excellent investment opportunity that shouldn't be overlooked. As you step inside, you're welcomed by a spacious and open floor plan, designed to offer a seamless flow between the rooms--ideal for both entertaining guests and enjoying everyday living. The inviting family room features a cozy fireplace, perfect for relaxing on cool evenings with loved ones. The home boasts 3 generously sized bedrooms and 3 full bathrooms, ensuring plenty of space for family or quests. Each bedroom offers comfort and privacy, while the bathrooms provide convenience and functionality. Outside, the expansive fenced-in backyard offers endless possibilities. Whether you're hosting a summer barbecue, entertaining friends, or simply watching the kids or pets run and play, this large outdoor space is a true gem. The property's 5 acres give you the opportunity to further customize and make the space your own, whether you're looking to add a garden, workshop, or more. Conveniently located near local shopping, dining, I-95, and Historic Downtown Walterboro, this home offers easy access to all the amenities you need while maintaining the privacy and peace of a country setting. With its combination of potential, size, and location, this home is brimming with possibilities. Please note that the home is being sold as-is. offering the perfect canvas for those looking to invest in a property with endless potential. Don't miss the chance to view this homeschedule your showing today and start imagining all the possibilities!