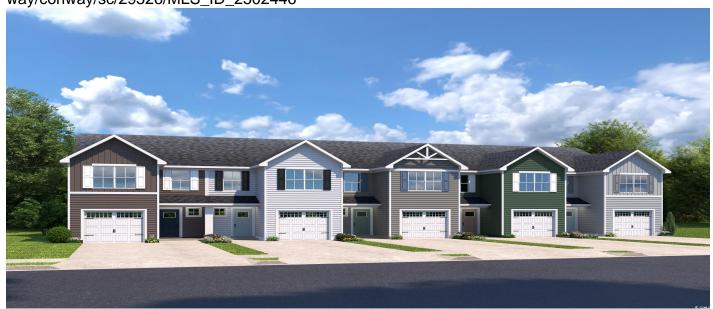

## **Description**

The Poplar townhome blends sensibility and style. The wide-open great room flows seamlessly into the gourmet kitchen and light-filled dining area, where a large island provides extra storage and counter space. Upstairs, find two secondary bedrooms and a full bath. Continue past the second-floor laundry toward the luxurious master suite. This private retreat includes a dual vanity bath and enormous walk-in closet. Conveniently located off of 544 with easy access to Tanger Outlets and restaurants along 501 and less than 4 minutes to Coastal Carolina University. Rear privacy fences allowed by HOA. Community features include a community pool, and club house. Square footage is approximate and not guaranteed. Pictures shown are for representation purposes only. All information is deemed accurate but not guaranteed.