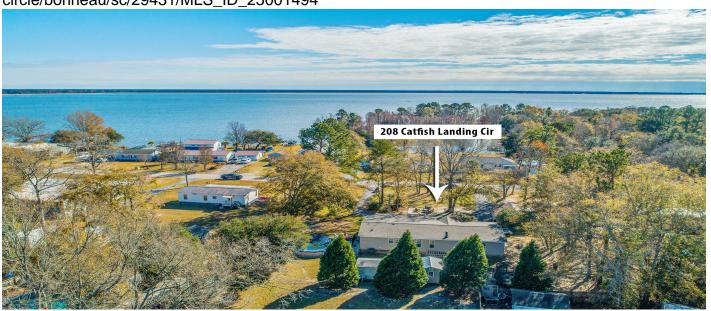

# 208 Catfish Landing Circle, Bonneau, 29431, SC

https://searchrealestate.co/properties/208-catfish-landingcircle/bonneau/sc/29431/MLS\_ID\_25001494

# **Description**

AAAAAHHHH!!! You Found It!!! Lake Life Is Calling You!!! A great home 2nd row from the lake at Bonneau and only a 17 minute drive to Walmart in Moncks Corner. 3 Bedroom 2 Bath single story home on nearly 1 acre. Boat landing right around the corner. You'll be impressed with the quality and absolutely love the Screened Porch. new roof in 2024 and new HVAC in 2021. Could be your permanent home, a vacation retreat or maybe even a VRBO. Don't miss this opportunity.