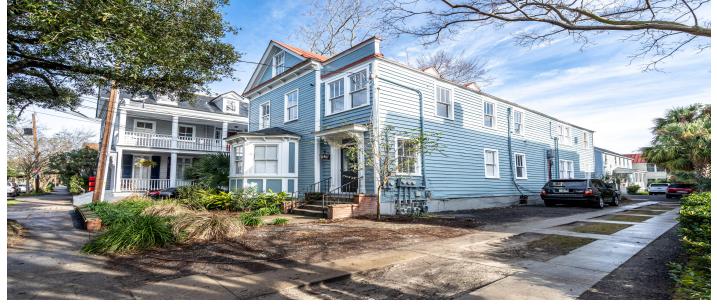

### Price - \$2,900,000

| Bedrooms | SqFt | Lot Size | Year Built | DOM      |
|----------|------|----------|------------|----------|
| 10       | 5473 | 0.2000   | 1852       | 237 Days |

## Description

TWO HOUSES, 5 UNITS, 14 BEDROOMS, 11.5 BATHROOMS, 8 PARKING SPOTS \$224,400/YEAR GROSS INCOME. Two blocks from MUSC, this is a rare gem of a Fully renovated main house with 4 units totaling 10bd/8ba and a detached 4bd/3.5ba house completed in 2017 as well as off street parking for 8 cars. With a grand total of 14 bedrooms and 11 1/2 baths PLUS 8 parking spots, this is an extremely rare investment opportunity in one of the most sought after neighborhoods of Downtown Charleston. Potential to live in back house, STR one unit in front house and executive rent the other units would be a lucrative endeavor for the savvy investor.