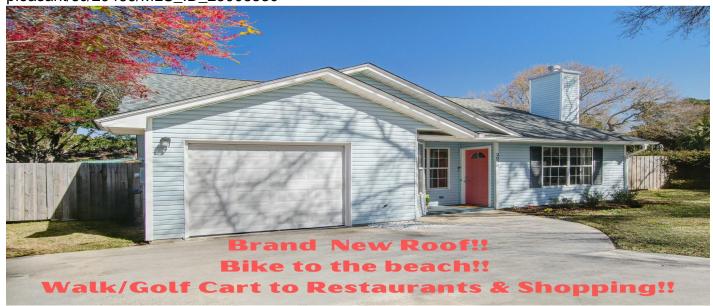

# 2058 Willowdale Court, Mount Pleasant, 29466, SC

https://searchrealestate.co/properties/2058-willowdale-court/mount-pleasant/sc/29466/MLS\_ID\_25006530

# Price - \$625,000

| Bedrooms | Baths | SqFt | Lot Size | Year Built | DOM    |
|----------|-------|------|----------|------------|--------|
| 3        | 2     | 1229 | 0.2000   | 1987       | 3 Days |

#### Roof

Architectural

#### **Style**

Ranch

# **Description**

Location, location, location! Looking to be close enough to bike to the Isle of Palms beach? Want to walk to shopping & restaurants in Mount Pleasant for under \$1M? Think it doesn't exist? Look no further! Welcome home to 2058 Willowdale Court, a 3 bedroom, 2 bath ranch home located immediately off of the IOP connector. Jog, bike or walk to everything you need & desire in your next home!! This cul-de-sac home boasts a BRAND NEW ROOF, renovated bathrooms, LVP & tile flooring (only the 2 guest bedrooms have carpet), a coastal paint palette and all complete with a very spacious, screened in porch overlooking a privately fenced huge yard... it's so big, that there's an entirely fenced area within the fenced backyard! In this convenient location, at this price point, don't delay in schedulingyour showing today. You'll be cruising over to the beach in no time!