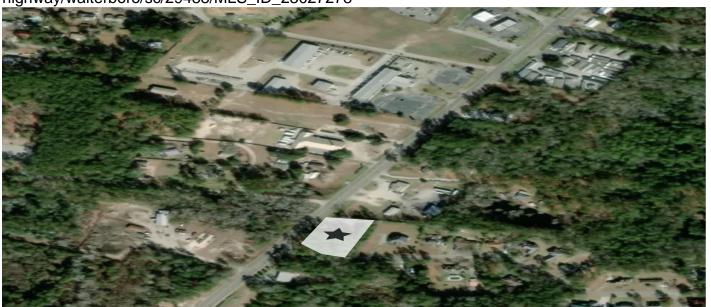

### **Description**

Situated on Jefferies Hwy, the lot benefits from significant traffic flow and excellent road frontage. This ensures maximum exposure for any business that sets up here. A key note of this property is a mandatory buffer zone near the gate entrance of Silver Hill Subdivision, ensuring a harmonious balance between development and environmental preservation. The lot supports septic and well installations beyond the buffer area, enhancing its utility. The developable section of the lot is cleared, in contrast to the buffer zone, which remains wooded.