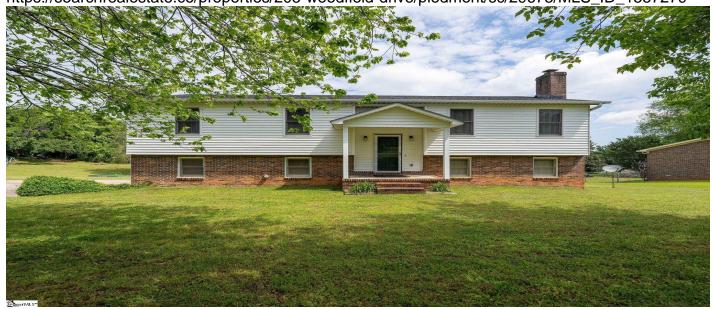

# 205 Woodfield Drive, Piedmont, 29673, SC

https://searchrealestate.co/properties/205-woodfield-drive/piedmont/sc/29673/MLS\_ID\_1557279

# Price - \$300,000

| Bedrooms | Baths | SqFt | Lot Size | Year Built | DOM     |
|----------|-------|------|----------|------------|---------|
| 5        | 3     | 2484 | 0.6900   | 1988       | 70 Days |

## **Description**

Just minutes from I-85 in a prime Piedmont location, this home delivers space, style, and flexibility—whether you're dreaming of multigenerational living, income potential, or room to spread out. With 5 bedrooms and 3 full baths across approx. 2,400 +/- SF, there is plenty of space to go around! The main level features 3 bedrooms and 2 baths, all with new warm-toned LVP flooring and neutral paint that flows seamlessly throughout the home. A spacious living room is grounded by a brick wood-burning fireplace and opens into a light-filled dining area—perfect for gathering friends or enjoying weeknight dinners. The kitchen features white cabinets, granite countertops, and a clean, timeless style. A stylish black door leads out to a large back deck overlooking the 0.69 acre lot. Downstairs? That's where the magic continues—with 760 SF of finished walkout basement space that includes 2 flex rooms (use as bedrooms, gym, or rec rooms!) a common space, and a full bath, plus interior access to an oversized 2-car garage with workshop space. The large concrete driveway with an extra parking pad makes life easier whether you're hosting or hauling. Extras include a large walk-in laundry room with built-in cabinets and—wait for it—all appliances convey! It's all here: space to spread out, storage where you need it, and endless potential to shape it to your lifestyle. This one's a standout—don't miss your chance!