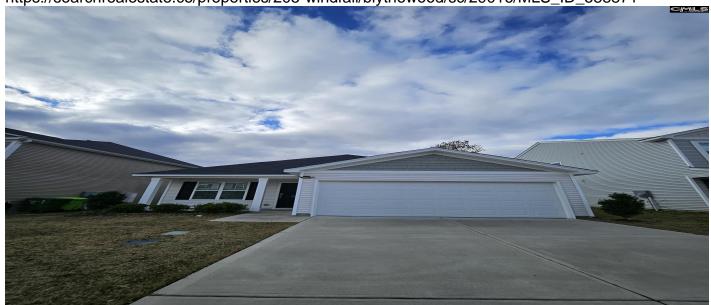

#### **Description**

Very very well maintained house. An open Concept One Story home with Vaulted Ceilings, 3 Bedrooms, and 2 Bathrooms. When you enter the home you will notice the Frosty White Walls, the woodgrain Luxury vinyl flooring throughout the main living areas with the 10 ft vaulted ceilings. The flex space is right off the kitchen making it the perfect dining space, the kitchen has a huge island with plenty of room for counter height bar stools, the dark cabinetry warms the space but the light granite provides great contrast. The stainless steel appliances, walk in pantry and recessed lighting provide modern functionality to the space. Just off of the kitchen is the spacious family room with a ceiling fan for those warm southern summers. Off the family room is the primary bedroom with a garden tub shower combo, linen closet, walk in closet and dual vanity. The secondary bedrooms are connected by a bathroom as well. Cute back patio and fully sodded yard. Richland II schools and convenient to interstate, shopping, restaurants and more.