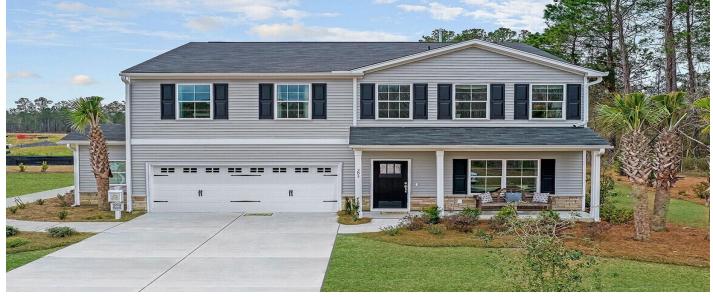

# 205 Torslanda Lane, Summerville, 29486, SC

https://searchrealestate.co/properties/205-torslanda-lane/summerville/sc/29486/MLS\_ID\_24028578

## **Description**

BUILDER'S MODEL WITH ALL THE FANCY FINISHES! Located on a large, .2 acre lot with woods on one side, this home has been the jewel of Petterson Meadows for 2 years. Now it will be home to some lucky family! Downstairs includes a large office area with accent wall, a formal dining room, shiplap at the entrance, a powder room and huge kitchen/great room with a gas fireplace. Floors downstairs are Oyster Oak LVP with carpet upstairs. Second floor has huge primary suite with walk in shower and glass doors and an oversized closet. Secondary bedrooms are spacious with roomy closets. Second full bath and laundry are upstairs as well as the comfortable family loft entertainment area.