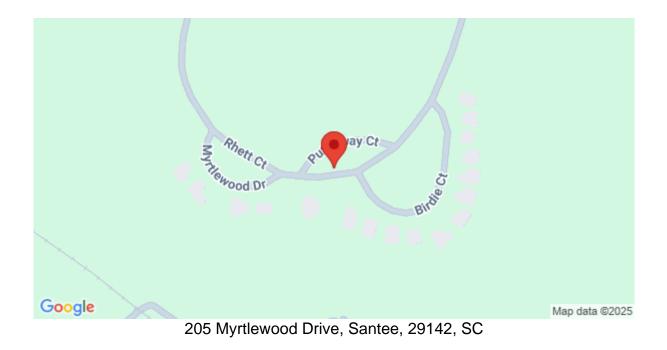

you will find an arched entry, white shaker cabinetry, quartz countertops, an island, stainless appliances, which convey. The family area has tray ceilings, gas log fireplace & overlooks the golf course. The master suite has a tray ceiling, spacious walk-in closet, step-in shower, garden tub & double vanity. The garage is side load two-car garage with extra storage space. The home is just minutes away from Lake Marion, the largest lake in SC w/access to the Atlantic Ocean, shopping, restaurants, 3 golf courses, Santee State Park.

# SEE THIS PROPERTY



## **James Schiller**

Realtor, Brand Name Real Estate

Phone: 18434788061

Email: jameseschiller@gmail.com

# **Check On Site**



https://searchrealestate.co/properties/205-myrtlewood-drive/santee/sc/29142/MLS\_ID\_25004932

## Location