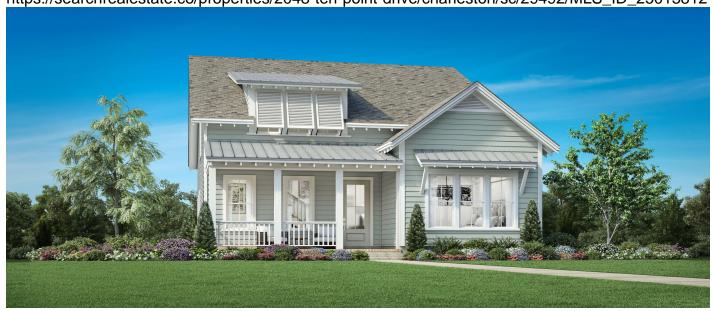

# 2048 Ten Point Drive, Charleston, 29492, SC

https://searchrealestate.co/properties/2048-ten-point-drive/charleston/sc/29492/MLS\_ID\_25013812

# **Price - \$777,000**

| Bedrooms | Baths | Half Baths | SqFt | Lot Size | Year Built | DOM     |
|----------|-------|------------|------|----------|------------|---------|
| 5        | 3     | 1          | 2450 | 0.1400   | 2025       | 67 Days |

## **Description**

Still time to personalize at our Design Studio! The Ostman's stunning covered porch leading to the inviting foyer reveals the lovely, open concept living with views to the great room and covered porch. The Well-equipped kitchen includes ample counter and cabinet space, a sizable pantry, a bright breakfast area and large center island. The first floor primary suite features a large soaking tub, glass-enclosed shower, a private water closet and a huge walk-in closet.. The second floor offers a versatile loft and three additional large bedrooms that share a hall bath. Additional highlights include a Guest Suite with full bathroom above the detached garage.