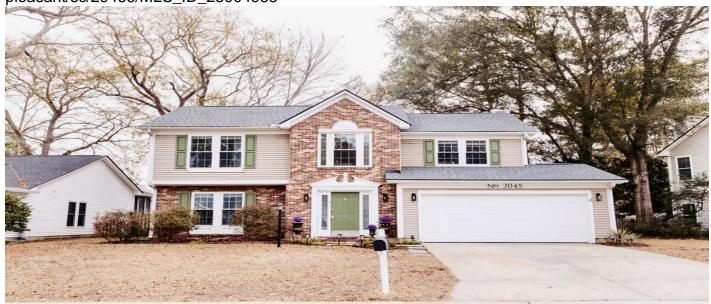

# 2045 Country Manor Drive, Mount Pleasant, 29466, SC

https://searchrealestate.co/properties/2045-country-manor-drive/mount-pleasant/sc/29466/MLS\_ID\_25004988

# **Price - \$875,000**

| Bedrooms | Baths | Half Baths | SqFt | Lot Size | Year Built | DOM     |
|----------|-------|------------|------|----------|------------|---------|
| 4        | 2     | 1          | 2074 | 0.2700   | 1993       | 19 Days |

### **Description**

This coastal home in Water's Edge is truly exceptional. The location is unbeatable, with its proximity to the beach and downtown Charleston, as well as the convenience of nearby shops and restaurants. This home features all new flooring, paint, lighting, fireplace surround, customized closets, a firepit, a new custom deck and so much more. On almost 1/3 of an acre, there is room for a pool and the lot is made for entertaining with the gorgeous water views. Ample space on the interior too with 4 bedrooms and 2.5 baths, a large living room, a separate dining room, an eat in kitchen, a den with a wood burning fireplace, and a screened in porch. With a new roof in 2023, new windows in 2018, a kitchen update in 2018, a new HVAC in 2017, in addition to all the other updates, you canjust relax by the stunning fireplace and enjoy the view. This home should not be missed!