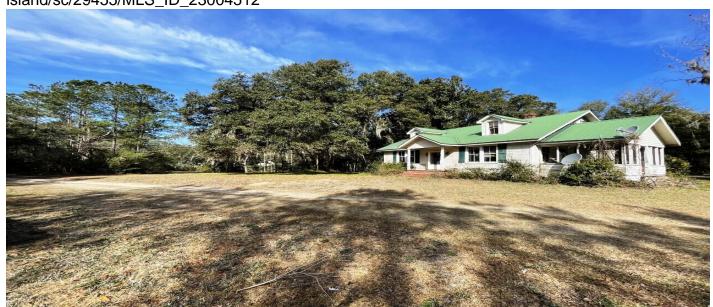

# 2043 Bohicket Road, Johns Island, 29455, SC

https://searchrealestate.co/properties/2043-bohicket-road/johns-island/sc/29455/MLS\_ID\_23004512

## Price - \$1,450,000

| Bedrooms | Baths | SqFt | Lot Size | Year Built | DOM      |
|----------|-------|------|----------|------------|----------|
| 3        | 1     | 1700 | 16.4000  | 1930       | 844 Days |

## **Description**

16+/- acres now available. 30 minutes to downtown Historic Charleston, Kiawah Island and Seabrook! Property ideal for those with horses or looking for privacy! 30 X 60 enclosed storage shed with concrete slab. Pond on property and has small tidal creek that runs out to the Bohicket. Ideal for kayaking and canoeing! Property offers nice huge oaks, pecan trees, azaleas, etc. House is bring sold in "As is" condition. Hardwood flooring, Fireplace, metal roofing. Don't miss this one!