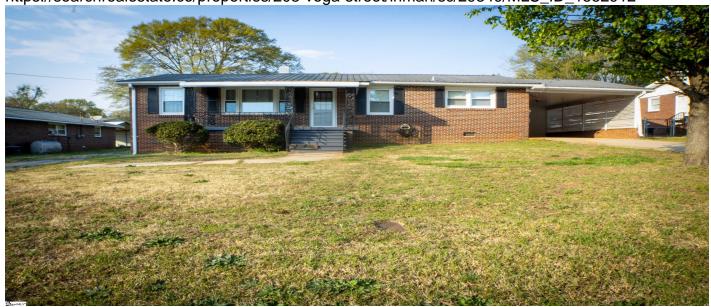

# 203 Vega Street, Inman, 29349, SC

https://searchrealestate.co/properties/203-vega-street/inman/sc/29349/MLS\_ID\_1552912

Floors

#### **Description**

Charming Brick Ranch with Expansion Potential – 203 Vega Street, Inman, SC Welcome home to 203 Vega Street, a beautifully updated brick ranch nestled in the heart of Inman. This move-inready 2-bedroom, 1-bathroom home offers both charm and modern conveniences, making it a fantastic opportunity for homeowners and investors alike. Inside, you will find a well-maintained interior featuring spacious living areas, a custom double vanity in the bathroom, and attractive wood and laminate flooring throughout. The home was professionally painted just two years ago, giving it a fresh and inviting feel. The 22x12 living room flows effortlessly into the open kitchen. perfect for daily living and entertaining. Beyond the home's current layout, there's room to grow! The attached carport offers conversion potential into an additional bedroom or living space, while the spacious backyard provides ample room for future expansions. Whether you're dreaming of a larger home footprint or simply enjoying outdoor relaxation, this property offers flexibility to fit your needs. Situated on a .29-acre lot with a fenced-in yard, this home combines privacy with convenience. The paved asphalt driveway, attic storage, and electric heating and cooling system add to its practical appeal. Located just minutes from local schools, shops, and major highways, this property presents an excellent opportunity. Don't miss your chance to own a charming, expandable home in a thriving community!