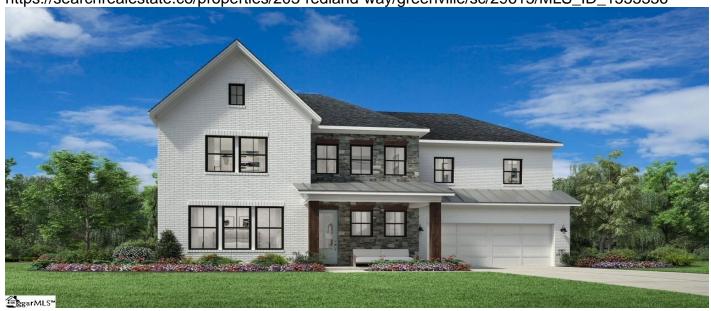

# 203 Redland Way, Greenville, 29615, SC

https://searchrealestate.co/properties/203-redland-way/greenville/sc/29615/MLS\_ID\_1553336

# Price - \$1,054,000

| Bedrooms | Baths | Half Baths | SqFt | Lot Size | Year Built | DOM     |
|----------|-------|------------|------|----------|------------|---------|
| 5        | 4     | 1          | 3599 | 0.2500   | 2025       | 70 Days |

# **Description**

Location, Location, Location!! Welcome home to the beautiful Woodburn. This is a new Toll Brother's plan brand new to the Greenville market!! As you enter the foyer notice the beautiful trim detail and soaring ceilings with the 19' foyer! An office off the foyer with beautiful French doors, a great space to work from home. As you continue into the home you will be in awe of the gorgeous great room and stunning kitchen for all you Chef's out there!! Beautiful sunlit casual dining room just off the kitchen, fabulous natural light, admire your beautiful back yard with a cup of hot coffee. off the casual dining sprawling covered back porch with outdoor fireplace, it's the perfect set up for entertaining! Upstairs find a huge loft area, great for the kids or an additional sitting room/office. Primary suite is sprawling with spa like ensuite featuring a stunning tile shower and stand alone tub. Primary suite is a perfect space to curl up with a good book. Three secondary beds, one with it's own private bath and the other two share a bath with dual sinks. This plan is perfection!! Hudson Pointe showcases elegance and charm in a vibrant setting. Offering stunning plans in an amazing location. Located just minutes to beautiful downtown Greenville. Only 1 mile from Haywood Rd. Easy access to I-385 and I-85, just minutes to the airport! Hudson Pointe offers everything you could possible need at your fingertips!