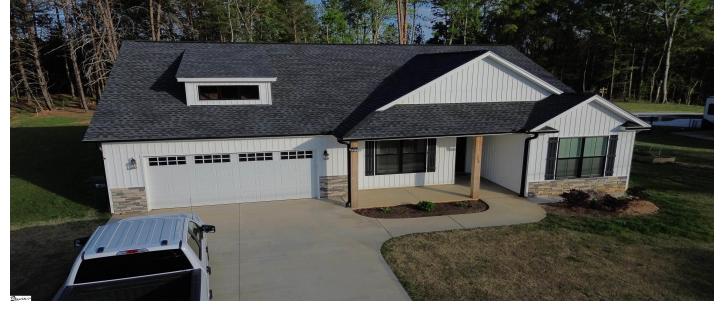

# 203 Patch Drive, Spartanburg, 29302, SC

https://searchrealestate.co/properties/203-patch-drive/spartanburg/sc/29302/MLS\_ID\_1553328

## Price - \$394,500

| Bedrooms | Baths | SqFt | Lot Size | Year Built | DOM     |
|----------|-------|------|----------|------------|---------|
| 4        | 2     | 2199 | 0.7700   | 2023       | 44 Days |

## Description

NO HOA! This stunning, like new, modern farmhouse on .78 acres offers 4 bedrooms, 2 baths, and plenty of natural light throughout. It features a large 4th bedroom, a bright dining area, plenty of windows in the living and a kitchen with an island long enough to sit 4 stools. The master suite includes a spacious bedroom and a luxurious bath with a tile shower, separate garden tub, double vanity and walk in closet. The home also boasts a long driveway for privacy and parking, plus a large, level backyard, backing out into woods, perfect for outdoor activities. NO HOA! Don't miss the chance to own this beautiful property—schedule your showing today!