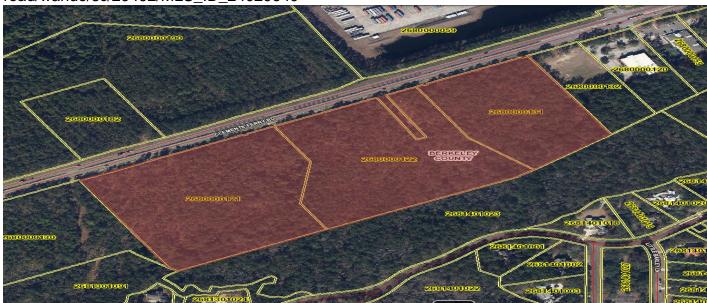

### **Description**

3.25 miles from I-526 at Clements Ferry Road interchange. Proceed out Clements Ferry road from I-526 for 3.25 miles, property on the right side just before Kindercare Day Care. Across from Gildan Distribution facility. We have a total of 3 contiguous parcels that total 34.78 acres having almost 2,000 feet of road frontage. The parcel photo aerial shows all 3 parcels highlighted. The parcels sizes are 8.19, 12.89 and 13.70 acres. Prefer to sell them as a package, but will look at separate parcel sales. Contact agent for more details.