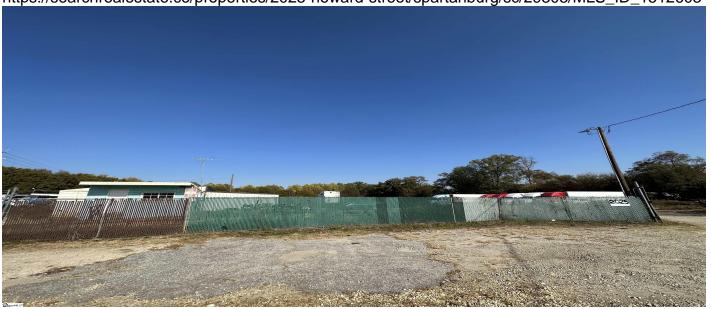

### **Description**

Great 4.95 acre commercial property. Situated mere miles from the pivotal I-85 interstate, this property boasts unrivaled accessibility to regional and national transportation networks. Its close proximity to downtown Spartanburg further enhances its appeal, convenience and connectivity in equal measure. With its expansive size and favorable zoning regulations, this property lends itself to a myriad of commercial possibilities. Whether envisioning a premium parking facility or a bespoke storage complex, the canvas for innovation and development is boundless. Adding to its allure, the property features an existing building ideally suited for office utilization. Optimal visibility and accessibility, the property can be accessed from two streets, boasting impressive road frontage of 567" and 376" feet respectively. This strategic layout ensures maximum exposure and ease of access for clients and customers alike. A recent Phase 1 inspection has been conducted, underscoring the property's commitment to regulatory compliance and environmental stewardship. The inspection report is available upon request, providing transparency and peace of mind to prospective investors.