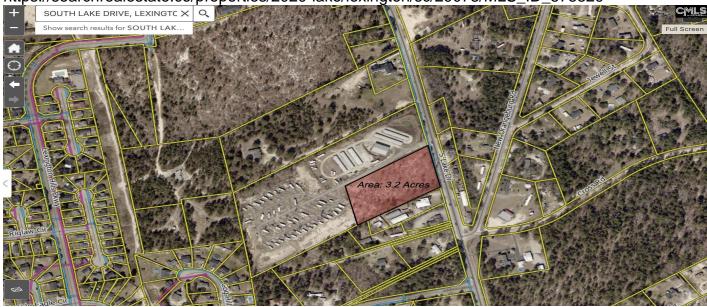

# 2020 Lake, Lexington, 29073, SC

https://searchrealestate.co/properties/2020-lake/lexington/sc/29073/MLS\_ID\_575329

**Price - \$599,000** 

Lot Size DOM

3.2000 523 Days

### **Description**

This is a very large and spacious parcel that is now available in one of the fastest growing areas of the state. The owner has developed self storage and an RV Park on the property and this is the last parcel so the possibilities are limitless. Already zoned commercial with 300' of road frontage. Act now to secure your footprint in the White Knoll area while the new Bluefield subdivision is in its early development stage and before the new elementary school begins opens just down the road, as these events will bring even more value to this commercial corridor. Disclaimer: CMLS has not reviewed and, therefore, does not endorse vendors who may appear in listings.