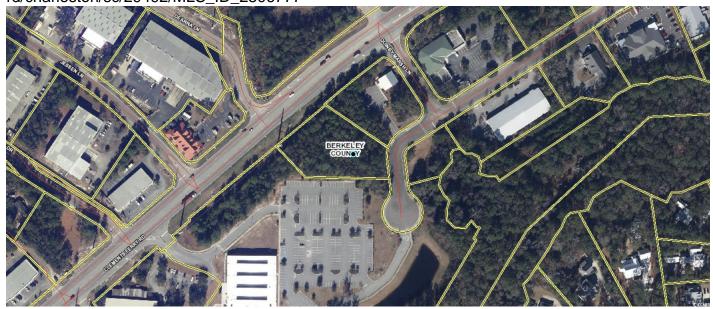

# **Description**

Less than 2.5 miles to Highway 526 and excellent visibility and frontage on Clements Ferry Road. Flat developable 1.35 acre parcel with no wetland delineation. Seller has done some preliminary work through engineer on office building construction. Over 33,000 cars travel past this location a day. Acreage is an estimate and should be verified by the buyer. Acreage is an estimate from public records and should be confirmed by buyer.

# **Check On Site**

https://searchrealestate.co/properties/2010-wambaw-creek-rd/charleston/sc/29492/MLS\_ID\_2506777

Location

2010 Wambaw Creek Rd., Charleston, 29492, SC