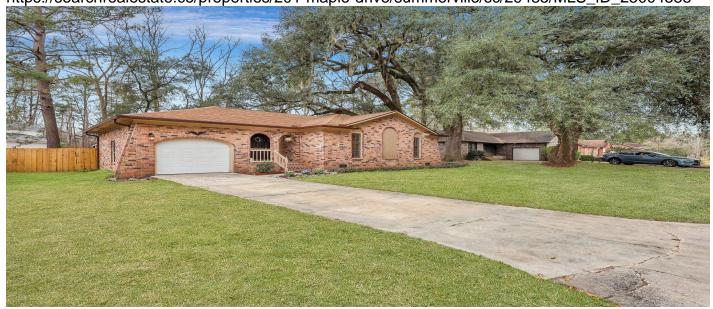

# 201 Maple Drive, Summerville, 29485, SC

https://searchrealestate.co/properties/201-maple-drive/summerville/sc/29485/MLS\_ID\_25004588

# **Price - \$295,000**

| Bedrooms | Baths | SqFt | Lot Size | Year Built | DOM     |
|----------|-------|------|----------|------------|---------|
| 3        | 2     | 1270 | 0.2300   | 1977       | 14 Days |

#### **Description**

Save your downpayment! 100% financing may be available with use of preferred lender. This recently updated 3-bedroom, 2-bath ranch home is ready for its next owner. With a newer roof, HVAC, and duct work, you won't need to worry about major updates for years to come. The living room features a wood-burning fireplace, and the open layout is perfect for everyday living. Outside, you'll find a large backyard with a shed for extra storage. There's no HOA, and the home is not in a flood zone, offering more flexibility and peace of mind. Conveniently located just minutes from downtown Summerville, this home provides easy access to shopping, dining, and entertainment. It's a great choice for anyone looking for a move-in ready home in a prime location.