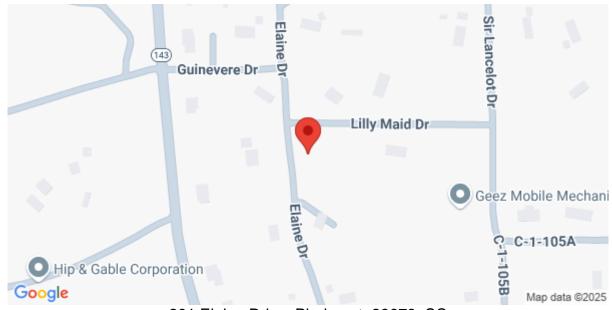

200 120 Days

#### **Features**

#### **Lot Features**

#### **Community Features**

None

• 1/2 Acre or Less

Corner Lot

Rural

Wooded

Other

• Creek

# **Description**

Located in the Camelot Court subdivision, this 0.42-acre corner residential lot offers a wooded setting in a great location. Just 4 minutes from I-85 off River Road, it's in an established neighborhood and allows for a single-family home, mobile home, modular, or site-built residence. A great opportunity with convenient access to major roads and amenities.

# **SEE THIS PROPERTY**



#### **James Schiller**

Realtor, Brand Name Real Estate

Phone: 18434788061

Email: jameseschiller@gmail.com

## **Check On Site**



https://searchrealestate.co/properties/201-elaine-drive/piedmont/sc/29673/MLS\_ID\_1552438

## Location



201 Elaine Drive, Piedmont, 29673, SC