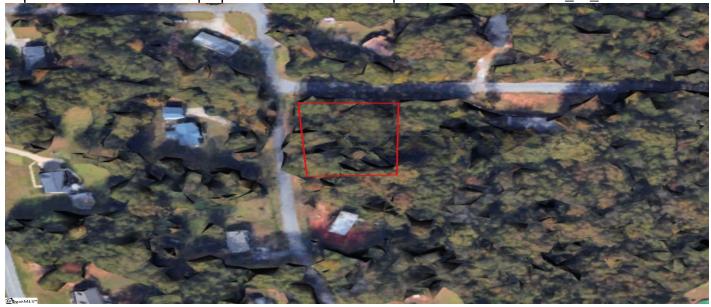

# **Description**

Located in the Camelot Court subdivision, this 0.42-acre corner residential lot offers a wooded setting in a great location. Just 4 minutes from I-85 off River Road, it's in an established neighborhood and allows for a single-family home, mobile home, modular, or site-built residence. A great opportunity with convenient access to major roads and amenities.