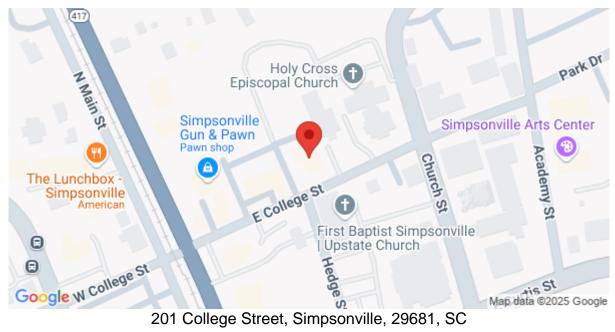

rty boasts elegant details, including thick moldings and tasteful wood finishes, creating a professional and inviting atmosphere. Conveniently located near downtown Simpsonville and just minutes from I-385, the property offers excellent accessibility. Zoned Business General (BG), it provides a wide range of potential business uses, making it a versatile and valuable investment for your enterprise. Don't miss the chance to be part of this thriving community! Owner Finance Available within the bounds for federal requirements.

# **SEE THIS PROPERTY**



## **James Schiller**

Realtor, Brand Name Real Estate

Phone: 18434788061

Email: jameseschiller@gmail.com

# **Check On Site**



https://searchrealestate.co/properties/201-college-street/simpsonville/sc/29681/MLS\_ID\_1551227

# Location