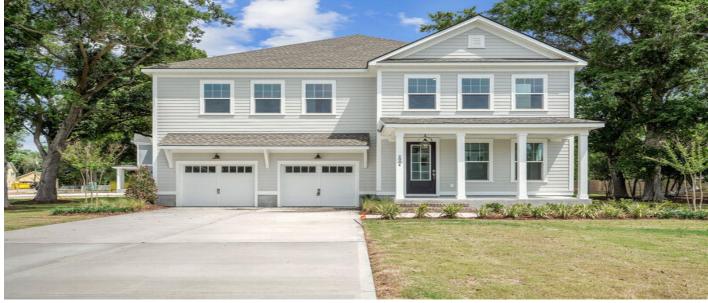

### Price - \$1,159,900

| Bedrooms | Baths | Half Baths | SqFt | Lot Size | Year Built | DOM      |
|----------|-------|------------|------|----------|------------|----------|
| 4        | 3     | 1          | 2964 | 0.3500   | 2025       | 101 Days |

### Description

Planned completion in July! Located on James Island, Riverbend is a boutique new home community featuring waterfront living amongst grand oak trees and deep-water access via a community dock to the Stono River. This Prescott South Classic plan features a very large, private homesite with screened porch, secluded first-floor office, incredible two-story great room, and three generous secondary bedrooms. The oversized primary suite is complete with gorgeous tray ceiling, cavernous closet space with a spa-like bath with an oversized luxury shower. High-end, designer curated features & finishes abound to make this beautiful new home truly unique. Closing costs incentives are available!