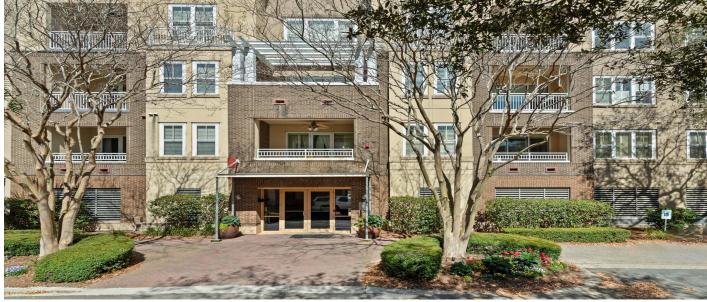

## Price - \$775,000

| Bedrooms | Baths | SqFt | Year Built | DOM      |
|----------|-------|------|------------|----------|
| 3        | 2     | 1659 | 2005       | 166 Days |

## Description

Beautiful condo in the heart of Daniel Island. High ceilings and hardwood floors throughout. The kitchen offers granite counter tops, stainless steel appliances and breakfast bar with pendant lighting overlooking the family room with floor to ceiling windows. could be a guest/office/hobby room with a private balcony. The master bedroom has a walk-in closet and a private balcony. Large master bath with dual sinks and separate tub and shower. The second bedroom also has a large bath and walk in closet. There is now a third bedroom with the addition of a built-in wardrobe plus there is access to one of the sunny porches. 200 River Landing has a gorgeous swimming pool, gym, outdoor gazebo with gas grill, storage cage, dedicated garage parking space, security access, and elevators.Daniel Island features fantastic restaurants, convenient shopping, a riverfront dock, fishing, tennis, Credit One Stadium, walking trails, and a waterfront park all within walking distance. Come and enjoy all that Daniel Island has to offer!