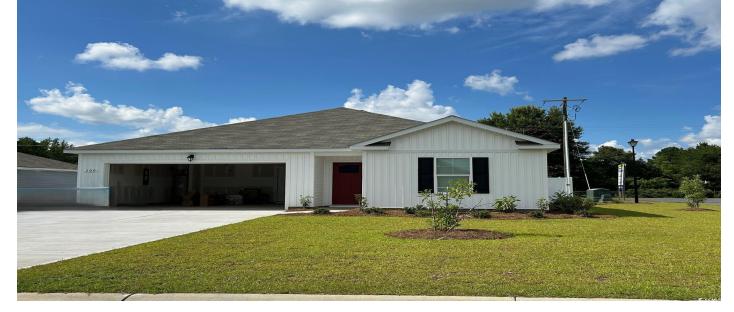

## Description

Welcome to Ivy Woods! The Kerry plan is a spacious, one level home perfect for any stage of life. The open concept kitchen, living, and dining area with access to the covered rear porch from the kitchen is ideal for entertaining and grilling! Features a fabulous pantry, and a large island with breakfast bar. The private master suite offers a large walk-in closet, dual vanity, and 5' shower. Blinds included on all standard windows completes this home. This is America's Smart Home! Each of our homes comes with an industry leading smart home technology package that will allow you to control the thermostat, front door light and lock, and video doorbell from your smartphone or with voice commands to Alexa. \*Photos are of a similar Kerry home. Pictures, photographs, colors, features, and sizes are for illustration purposes only and will vary from the homes as built. Home and community information, including pricing, included features, terms, availability and amenities, are subject to change and prior sale at any time without notice or obligation. Square footage dimensions are approximate. Equal housing opportunity builder.