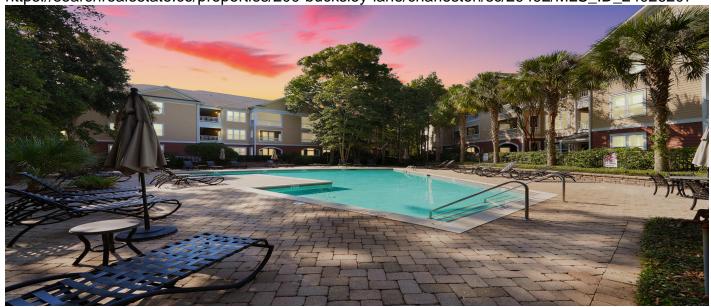

# **Community Features**

- Fitness Center
- Pool

# **Description**

Welcome to this beautifully renovated condo on Daniel Island with the option to purchase 1 garage. Located at 200 Bucksley Lane, Unit 207, this 2-bedroom, 2-bathroom home offers modern upgrades and stylish living. The kitchen and bathrooms boast upgraded cabinets and granite countertops, while the open-concept living area features upgraded flooring that adds warmth and elegance. Both bedrooms include upgraded custom walk-in closets, providing ample storage. A new A/C system was installed in 2019, ensuring year-round comfort. This condo is a perfect blend of style and convenience, within walking distance to restaurants, Publix, Credit One Stadium, parks, and shops. On nearby Seven Farms Drive, enjoy dining at popular spots like Sermet's Courtyard, Agaves Cantina, The Dime, andVespa Pizzeria. Community amenities include a pool, fitness center, and green space.