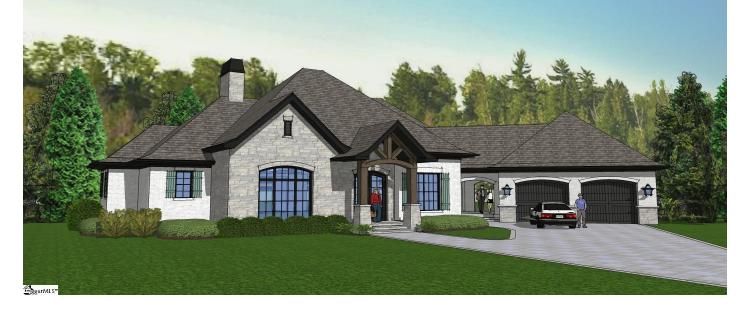

# Description

Wonderful new construction opportunity within the exclusive gated community of Fairway at Green Valley at a great price point. This to-be-built home by PML Builders with over 25 years of local experience is ready for your custom touches. Perfect option for those looking to downsize as this home just surpasses the minimum square footage requirement and gets you in the door to one of Greenville's most exciting new developments that is a truly a slice of heaven. Located within a private enclave of only 11 homesites, this location is phenomenal and is conveniently located minutes from Travelers Rest, Furman, and is a short drive to downtown Greenville. Local attractions such as the Swamp Rabbit Trail and Paris Mountain are right at your fingertips from this nearly 1 acre homesite nestled amongst the company of million dollar plus homes. If desired, join adjacent Green Valley Country Club and have terrific golf, tennis, and social events just a golf cart ride away! Current plans call for a 3br(+)/2br(+) open floorplan Craftsman-Traditional with an emphasis on outdoor space sure to meet the demands of today's buyer audience. Custom cabinetry and all of the upper end finishes that you expect and deserve are ready for your choice. This product represents an amazing entry point to fine living and current plans can be modified to meet your specific desires to provide the dream home that you seek. If you are considering new construction of fine home in Greenville County, you will not want to overlook this outstanding option. Limited homesites available in this prestigious community, so act now and secure your piece of a community sure to be known as one of the finest in the area!