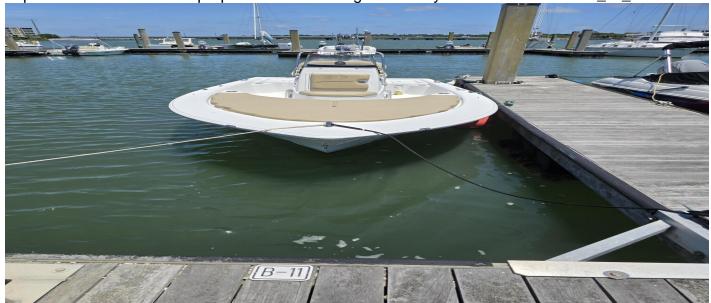

# **Description**

Private, gated community and marina located on the Folly River. Easy access to to Lighthouse Inlet, Seabrook Island, Kiawah Island. Power and water available. Mid way down B dock, easy docking and great sunsets!