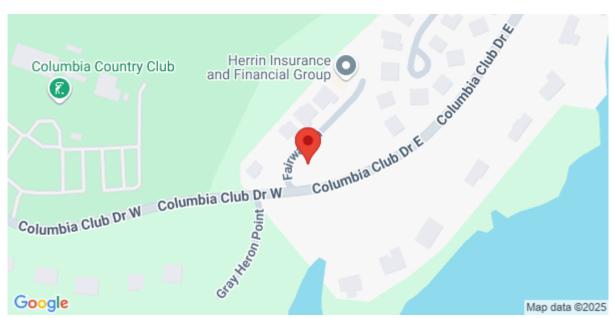

# 2 Fairway Ln, Blythewood, 29016, SC

https://searchrealestate.co/properties/2-fairway-ln/blythewood/sc/29016/MLS\_ID\_604310

**Price - \$49,000** 

Lot Size DOM

0.2000 61 Days

## Location

2 Fairway Ln, Blythewood, 29016, SC