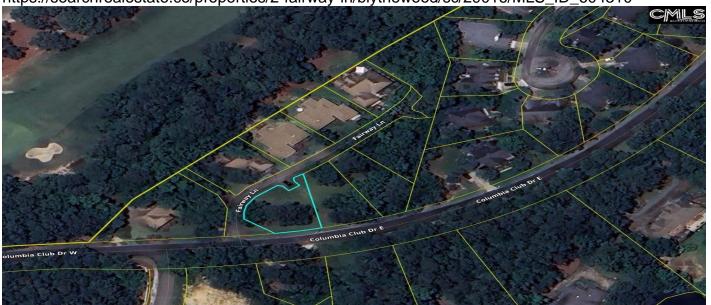

# 2 Fairway Ln, Blythewood, 29016, SC

https://searchrealestate.co/properties/2-fairway-ln/blythewood/sc/29016/MLS\_ID\_604310

**Price - \$49,000** 

Lot Size DOM

0.2000 61 Days

# **Description**

Ready-to-build lot next to Columbia Country Club near Longcreek Plantation. All utilities are available. Four additional lots are available. Contact agent for discounted price to buy the 5 lot package. Disclaimer: CMLS has not reviewed and, therefore, does not endorse vendors who may appear in listings.

## Location

2 Fairway Ln, Blythewood, 29016, SC