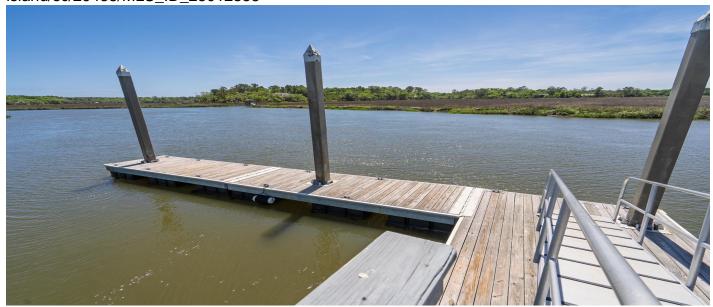

## **Community Features**

- Community Dock
- Walk/Jog Trails
- Shared Dock

#### Other

River Access

## **Description**

4.1 acres in the desirable Beckett Plantation, this beautiful lot has open space to build as well as beautiful trees to provide shade. Lot is just one parcel away from the neighborhood's large green space and deepwater community dock on Fishing Creek. Throw a cast net or wet a line and take your fresh catch home for supper. The floater has room for up to two 23ft boats on the outside and one on the inside. Property owners can moor their boat for several consecutive days at a time while sharing the dock in a neighborly fashion. Neighborhood has miles of picturesque gravel and dirt roads. Lot is level, Bring your plans and build your Edisto oasis.