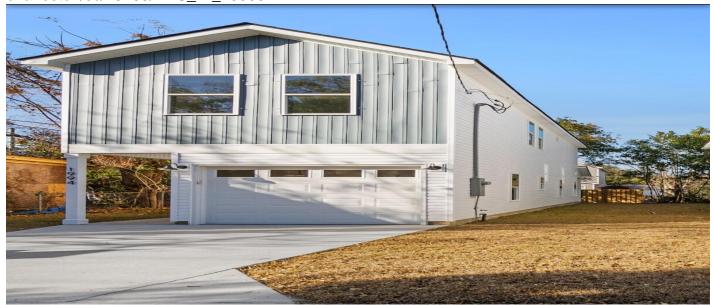

# 1994 Groveland Avenue, North Charleston, 29405, SC

https://searchrealestate.co/properties/1994-groveland-avenue/north-charleston/sc/29405/MLS\_ID\_25000427

# **Price - \$429,900**

| Bedrooms | Baths | Half Baths | SqFt | Lot Size | Year Built | DOM      |
|----------|-------|------------|------|----------|------------|----------|
| 3        | 2     | 1          | 1467 | 0.0700   | 2024       | 138 Days |

## **Description**

Don't miss out on this stunning NEW CONSTRUCTION HOME just minutes from downtown Charleston and Park Circle and located in one of the area's most exciting up-and-coming neighborhoods! This home features an open concept floorplan, offering a perfect blend of style and functionality with high end finishes throughout. From the gourmet kitchen with premium cabinets, countertops, and stainless steel appliances to the beautiful custom tiled baths, the quality speaks for itself. Other features include luxury vinyl flooring throughout, vaulted ceiling in the master bedroom, upgraded trim package, a one car garage, and much more. This is a prime location with lots of new construction happening throughout the neighborhood right now. Enjoy being less than 4 miles to the trendy restaurants, bars,and the all new Park Circle All Inclusive Playground in Park Circle, less than 5 miles to vibrant downtown Charleston, and less than 3.5 miles for great live music at places like the Refinery and Firefly Distillery. This is just a great new construction home in a prime location to enjoy all the happening things around the Charleston area. Please note that with certain lenders, this location of the property may qualify for a reduced rate or down payment assistance. Seller also has 1992 groveland ave and 2003 Forest Ave. for sale in this neighborhood and 2008 Emden St. in Ferndale for a bigger home.