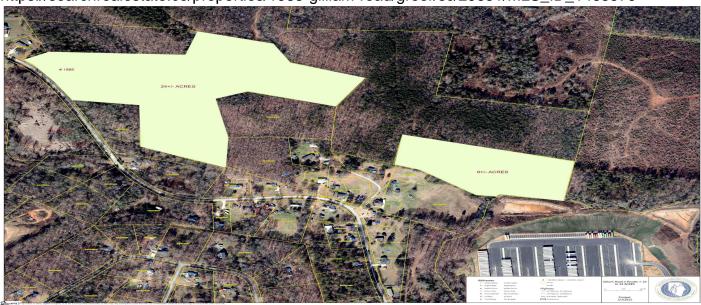

# 1985 Gilliam Road, Greer, 29651, SC

https://searchrealestate.co/properties/1985-gilliam-road/greer/sc/29651/MLS\_ID\_1463579

Price - \$1,700,000

Lot Size DOM

34.0000 1200 Days

# **Description**

34+/- ACRES on fast developing BMW corridor between I-85, Hwy 80, Hwy 290, and Hwy 101 in Greer. This property it very close to the Inland Port. Property is in two parcels. 24 acre are being offered from a 32.5 acre tract on Gilliam Road and a full 9-acre tract is being offered off nearby Robinson Road. The front 24-acre parcel will need to be survey and divided from the 32.5-acre tract.