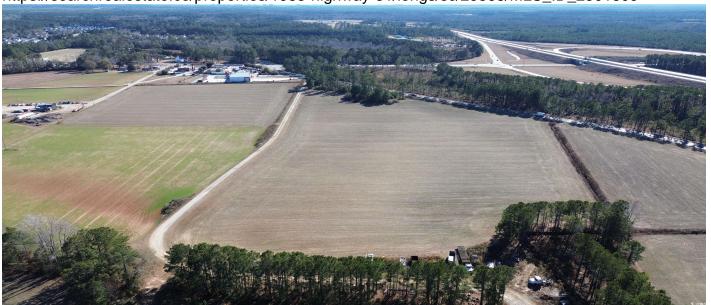

### **Description**

Prime acreage available! This 10-acre property is ideally located near Hwy 22, just off Hwy 90, and close to key developments, including the new fire station and the upcoming Conway Medical Center site. Surrounded by new housing developments, this land is only 4 miles from Tanger Outlets and 6.8 miles from Myrtle Beach, SC. There is a signalized intersection and immediate access to Hwys 90 and 22. The owner is flexible and willing to adjust the acreage plus or minus to meet the buyer's specific needs. There is considerable acreage connected if so needed. However, the seller reserves the right to place conditions on the land use. For more details, please contact the the listing agent. Note property sets directly next to a Horry County Fire Dept Substation. Excellent benefit for a commercial or manufacturing usage. With road frontage and access to water, sewer, and electric, the property is perfectly positioned for commercial use. Hwy 90 sees 14,000 drivers daily, while Hwy 31E experiences 6,400 trips, offering excellent visibility and traffic. The growing housing developments in this area of Horry County provide a captive audience, making it an ideal location for a strip mall, doctor's office, boutique, spa, mechanic shop, dentist office, box store or manufacturing. THERE IS NOT A SIGN ON THE PROPERTY. If you visit to visit the property, contact an agent before doing so. I tell you this for you best interest. AND do not drive on the property. Park at the road driveway and walk. Don't miss this opportunity to invest in one of the fastest-growing areas—make your dreams a reality today!