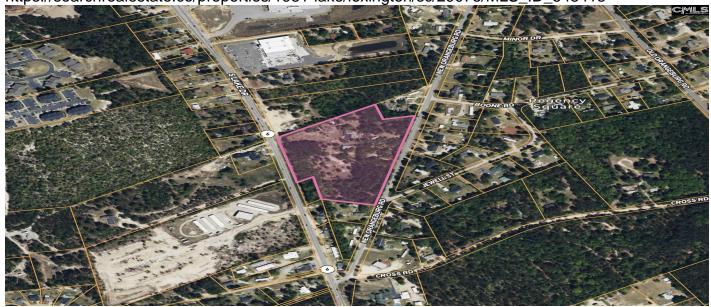

#### **Description**

Take advantage of this exceptional commercial property offering prime visibility and unparalleled access in a high-traffic area. Boasting over 441 feet of road frontage on S Lake Drive and an additional 859 feet of frontage on New Orangeburg Rd., this property is ideally positioned to serve a wide range of commercial ventures. Zoned ID (Intensive Development). With 13,700 VPD (Vehicles Per Day) on S Lake Dr (SCDOT 2019), the site ensures excellent exposure to passing traffic, providing maximum visibility for your business or development project. This property offers tremendous development potential due to its prime location, ample road frontage, and high traffic volume. With over 9 acres of land and great visibility, it's an ideal opportunity for businesses seeking a central location with high exposure. Whether you're looking to build a retail center, office complex, or another commercial development, this site provides the ideal foundation. Disclaimer: CMLS has not reviewed and, therefore, does not endorse vendors who may appear in listings.