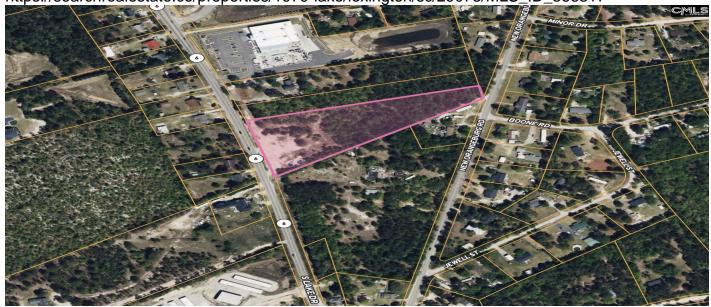

# 1979 Lake, Lexington, 29073, SC

https://searchrealestate.co/properties/1979-lake/lexington/sc/29073/MLS\_ID\_566317

Price - \$1,300,000

Lot Size DOM

4.1800 672 Days

# **Description**

Approximately 4.18 commercial acres on S Lake Dr. in Lexington, ideal for a commercial development site, featuring around 355 feet of road frontage. In 2020, SCDOT reported 15,400 vehicles per day (VPD) on S Lake Drive. Water and sewer services are available. An additional +/-9.04 acres adjacent to this property is also for sale. Disclaimer: CMLS has not reviewed and, therefore, does not endorse vendors who may appear in listings.