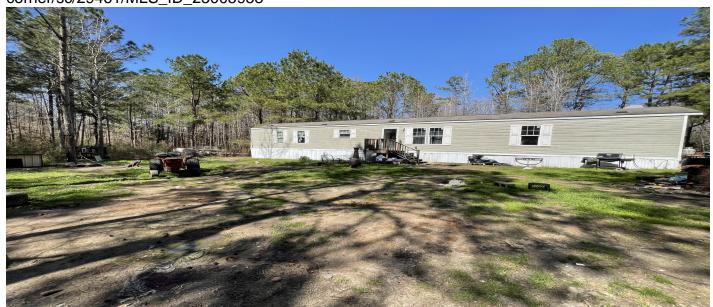

# 197 Melrose Place, Moncks Corner, 29461, SC

https://searchrealestate.co/properties/197-melrose-place/moncks-corner/sc/29461/MLS\_ID\_25005958

## **Price - \$229,000**

| Bedrooms | Baths | SqFt | Lot Size | Year Built | DOM      |
|----------|-------|------|----------|------------|----------|
| 3        | 2     | 1203 | 6.2600   | 2019       | 102 Days |

## **Description**

PLEASE SEE THE AGENT NOTES! Situated on 6.27 acres of peaceful countryside, this property offers endless possibilities! Featuring a 3-bedroom, 2-bath single-wide home, it provides a tranquil retreat with plenty of space to make your own. While the home does require some care, it holds incredible potential for those looking to embrace country living with ample land for farming, recreation, or future expansion. HOME IS STRICTLY SOLD AS-IS. See agent notes for additional details.