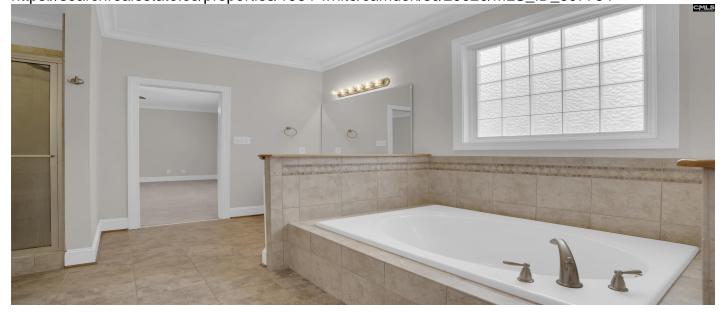

#### **Master Bedroom**

- Floors-Hardwood
- Ceilings-High (over 9 Ft)
- Double Vanity
- Closet-His & Her
- Bath-Private
- Separate Shower
- Closet-Walk in
- Closet-Private
- Separate Water Closet
- Floors Carpet