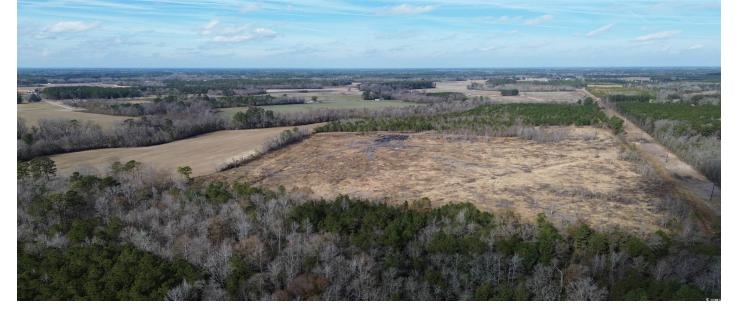

## Description

This 20 +/-acre tract offers a unique blend of seclusion and accessibility, situated just far enough from the beach to enjoy peace and tranquility while being close enough to enjoy the beach. The property is versatile and ideal for a variety of uses, Builders will find this property perfect for developing a subdivision in a location that's just outside the bustling Myrtle Beach area. With electricity already in place, this land is ready for your vision, requiring only the addition of water and sewer. Located less than 45 minutes from Myrtle Beach, this property offers the perfect location for your next project.