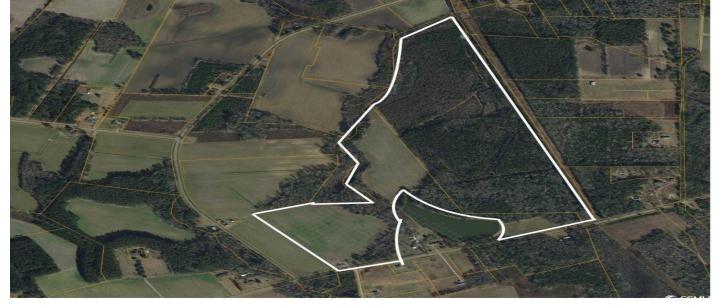

### Price - \$3,499,000

| Lot Size | DOM      |
|----------|----------|
| 140.0000 | 113 Days |

### Description

This 140 +/-acre tract offers a unique blend of seclusion and accessibility, situated just far enough from the beach to enjoy peace and tranquility while being close enough to attract plenty of traffic. The property is versatile and ideal for a variety of uses, whether you're considering a manufacturing facility, distribution center, retail store, hunting lodge, or a private homestead. For outdoor enthusiasts, the wooded areas provide excellent hunting opportunities and the chance to enjoy nature in complete privacy. Builders will find this property perfect for developing a subdivision in a location that's just outside the bustling Myrtle Beach area. With electricity already in place, this land is ready for your vision, requiring only the addition of water and sewer. Located less than 45 minutes from Myrtle Beach, this property offers the perfect location for your next project.