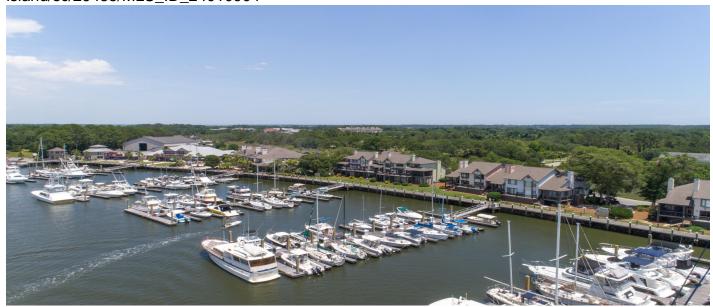

# **Description**

Located in Bohicket Marina at Seabrook Island. Located on second floor with parking underneath. Panoramic views of Bohicket River and Marina. Close to Freshfields Village with shopping, restaurants and Harris Teeter. Access to Seabrook Island.

# Community Features

- Architectural
- In Ground

- Clubhouse
- Club Membership Available
- Dock Facilities
- Equestrian Center
- Fitness Center
- Gated
- Golf Course
- Golf Membership Available
- Horses OK
- Marina
- Pool
- Security
- Tennis Court(s)
- Trash
- Walk/Jog Trails