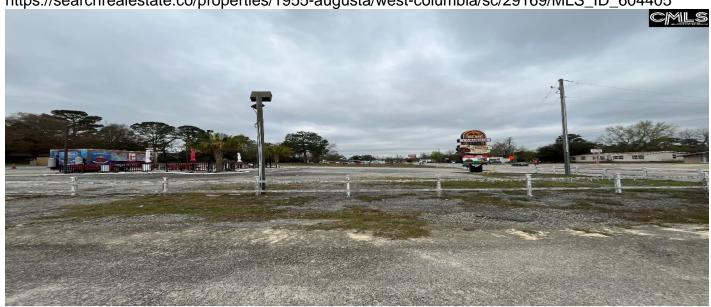

### **Description**

WOW! A must see this great Commercial lot right in the middle of the heart of West Columbia zoned C2 at 2.16 acres 37,000 plus traffic count per day. 1955 Augusta Road (Highway number 1) West Columbia, S.C. 29169. Loads of Road Frontage. Property just blocks away from the following Super Walmart, Walgreens Drugs at the corner of Augusta Road and Leahart Rd, San Jose Restaurant, Starbucks, Lowe's, Chick-Fil-A, Apple Bees, Ruby Tuesdays, Dominos Pizza, Little Caesars, Popeyes Chicken, Hobby Lobby, Carolina Pottery, number one China, Northern Tools, Tokyo Grill, Pet Store, Doctors offices, hair salons, Strip malls, book stores among many more. Property Next to Whetzels Automotive. Just 17 minutes away from Columbia Metro. Airport 7.4 miles and 5 minutes drive time from Amtrak Rail and it is 3.2 miles. Was leased to Columbia Housing Center well over 35 years. Excellent exposure for any business. There is currently a very small piece of this land leased to a Mexican food vendor who would love to stay when property sells if new buyer would allow. Incoming producing property now. Lot has small white fence down front and on the side. Please call me Carlette West Lowery listing agent at 803-606-2238 Property just a few block from Interstate I-26.lot is flat ready for a new buyer. Disclaimer: CMLS has not reviewed and, therefore, does not endorse vendors who may appear in listings. Pictures will be posted soon and sign put up. Currently the sign there says for sell by owner.