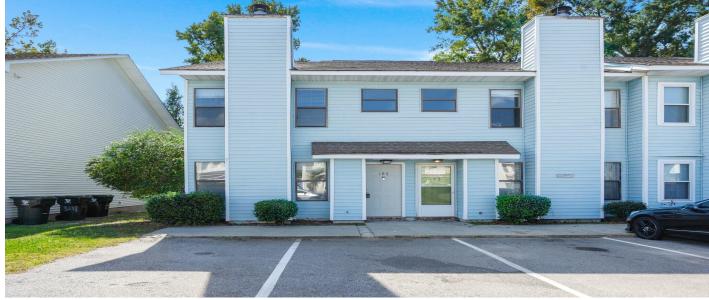

# 195 Pine Shadow Drive, Goose Creek, 29445, SC

https://searchrealestate.co/properties/195-pine-shadow-drive/goosecreek/sc/29445/MLS\_ID\_25000087

### Description

Welcome to 195 Pine Shadow Dr, a stunning end unit that offers the perfect blend of comfort and convenience. Nestled in a central location, this home is ideal for those seeking easy access to local amenities and attractions. Step inside to discover a beautifully renovated interior, featuring luxury vinyl plank flooring that flows seamlessly throughout the living spaces. The inviting fireplace adds a touch of warmth, making it a perfect spot for cozy evenings. The updated kitchen boasts elegant granite countertops and modern stainless steel appliances, ideal for culinary enthusiasts. Adjacent to the kitchen, the eat-in dining area provides a lovely space for family meals and gatherings. Entertain guests with ease at the renovated wet bar, adding a touch of sophistication to your hosting experience. Upstairs, you'll find dual primary bedrooms, each offering ample space and comfort, along with updated bathrooms that enhance the home's modern appeal. Outside, the fully fenced-in private backyard serves as a serene retreat for relaxation or outdoor entertaining. Plus, the HOA takes care of exterior maintenance, including siding and roof, allowing you to enjoy a low-maintenance lifestyle. Experience the best of both worlds at 195 Pine Shadow Drluxurious living in a prime location. Don't miss the opportunity to make this exceptional property your new home!